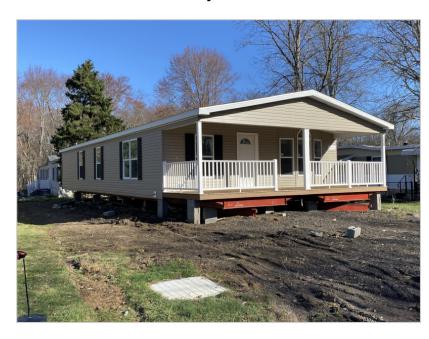

### Featured Benefits:

Ranch home
Gable entry home
Shutters
Shingle roof
Vinyl siding
Insulated foundation enclosure
Full covered porch

#### Overview:

This amazing 2022 three bedroom two bath model features everything you would want in a manufactured home floor plan. Full covered porch just off the dining area and kitchen. Custom kitchen cabinets and tile round out the cooking space. Stainless steel throughout and a full pantry with glass upper doors. The front door exists onto the full covered porch. The home is built to the energy star requirements. Washer and dryer hookups in the large utility room. One floor living at its best. The home comes complete with DuraTech concrete foundation enclosure. Central air and a 8×8 Quaker shed.