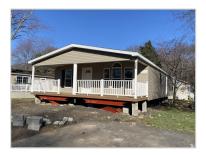

### Featured Benefits:

Ranch home
Gable entry home
Shutters
Shingle roof
Vinyl siding
Insulated foundation enclosure
Full covered porch

#### Overview:

This amazing 2022 three bedroom two bath model features everything you would want in a manufactured home floor plan. Full covered porch just off the dining area and kitchen. Custom kitchen cabinets and tile round out the cooking space. Stainless steel throughout and a full pantry with glass upper doors. The front door exists onto the full covered porch. The home is built to the energy star requirements. Washer and dryer hookups in the large utility room. One floor living at its best. The home comes complete with DuraTech concrete foundation enclosure. Central air and a 8×8 Quaker shed.