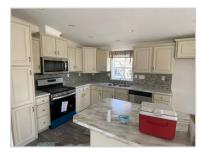

#### Overview:

This amazing 2022 three bedroom two bath model features everything you would want in a manufactured home floor plan. Full covered porch just off the dining area and kitchen. Custom kitchen cabinets and tile round out the cooking space. Stainless steel throughout and a full pantry with glass upper doors. The front door exists onto the full covered porch. The home is built to the energy star requirements. Washer and dryer hookups in the large utility room. One floor living at its best. The home comes complete with DuraTech concrete foundation enclosure. Central air and a 8×8 Quaker shed.